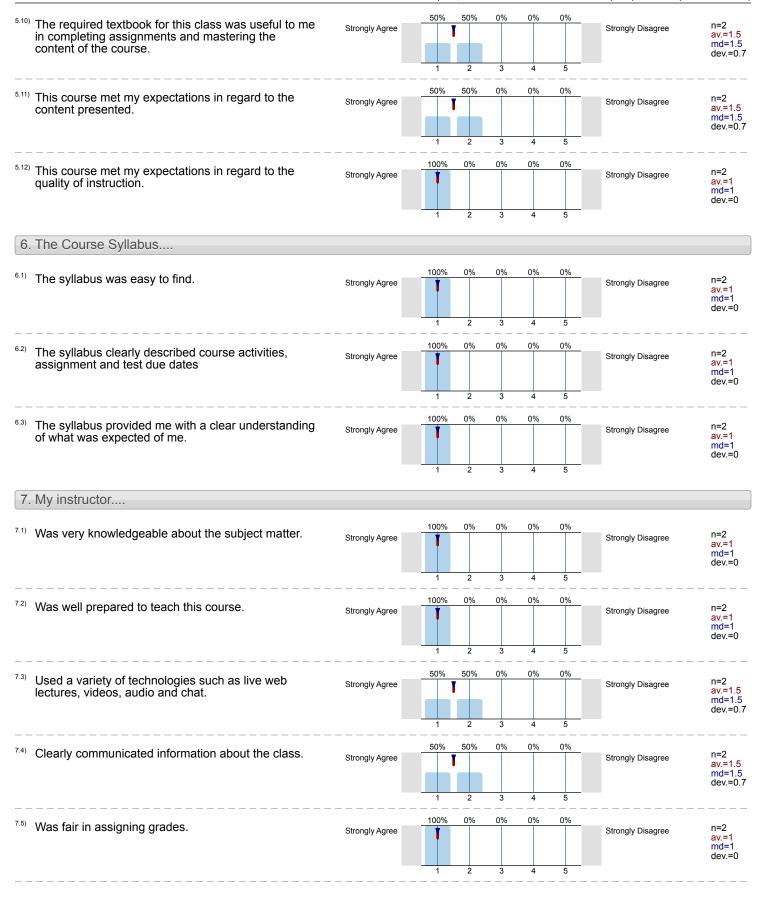

| Overall indicators                                                                                               |                  |                                                        |
|------------------------------------------------------------------------------------------------------------------|------------------|--------------------------------------------------------|
| Global Index                                                                                                     | 1 2 3 4 5        | + av.=1.3<br>dev.=0.5                                  |
| 5. Course Design Course activities (assignments, discussions, quizzes)                                           | 1 2 3 4 5        | + av.=1.3 dev.=0.5                                     |
| Survey Results                                                                                                   |                  |                                                        |
| 1. Student Information                                                                                           |                  |                                                        |
| 1.1) I was aware that I needed to view an orientation about online learning.  Strongly Agree                     | 0% 50% 0% 0% 50% | Strongly Disagree n=2<br>av.=3.5<br>md=3.5<br>dev.=2.1 |
| 1.2) The main reason I am taking an online course is                                                             |                  |                                                        |
| I work full time and scheduling all the classes I need is difficult.                                             |                  | 0% n=2                                                 |
| I have transportation issues which makes it difficult to get to campus.                                          |                  | 0%                                                     |
| I have difficulty getting away from the house (must care for children/parent, disability/mobility issues, etc.). |                  | 0%                                                     |
| To avoid the extra cost and time of travel.                                                                      |                  | 0%                                                     |
| It is the only way the course was offered.                                                                       |                  | 0%                                                     |
| Online courses just suit my preferred learning style.                                                            |                  | 100%                                                   |
| 1.4) I am taking this semester. Check all that apply.                                                            |                  |                                                        |
| 5 or more courses                                                                                                |                  | 0% n=2                                                 |
| 3-4 courses                                                                                                      |                  | 50%                                                    |
| 1-2 courses                                                                                                      |                  | 50%                                                    |
| This is my first online course.                                                                                  |                  | 0%                                                     |
| 1.5) How many hours per week do you spend online for this course?                                                |                  |                                                        |
| Less than 3 hours                                                                                                |                  | 0% n=2                                                 |
| 3-5 hours                                                                                                        |                  | 50%                                                    |
| 6-10 hours                                                                                                       |                  | 50%                                                    |
| More than 10 hours                                                                                               |                  | 0%                                                     |
|                                                                                                                  |                  |                                                        |
| 2. I use the following computer system or device to access my online course(s). (check all that apply)           |                  |                                                        |