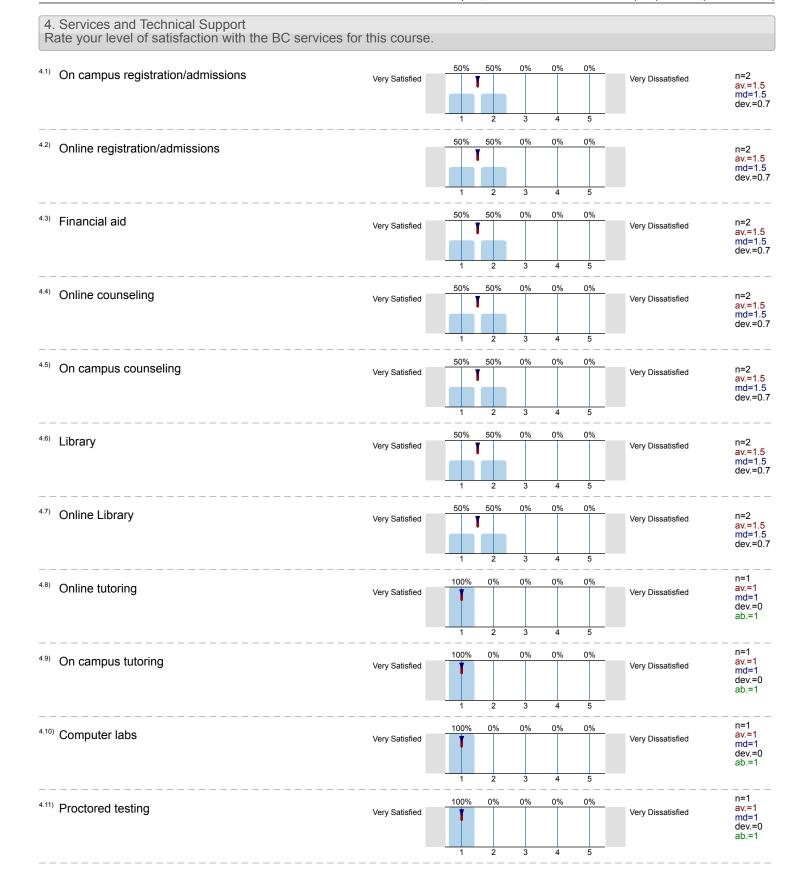

| Overall indicators                                                                                               |                  |                                                        |
|------------------------------------------------------------------------------------------------------------------|------------------|--------------------------------------------------------|
| Global Index                                                                                                     | 1 2 3 4 5        | + av.=1.3<br>dev.=0.5                                  |
| 5. Course Design Course activities (assignments, discussions, quizzes)                                           | 1 2 3 4 5        | + av.=1.3 dev.=0.5                                     |
| Survey Results                                                                                                   |                  |                                                        |
| 1. Student Information                                                                                           |                  |                                                        |
| 1.1) I was aware that I needed to view an orientation about online learning.  Strongly Agree                     | 0% 50% 0% 0% 50% | Strongly Disagree n=2<br>av.=3.5<br>md=3.5<br>dev.=2.1 |
| 1.2) The main reason I am taking an online course is                                                             |                  |                                                        |
| I work full time and scheduling all the classes I need is difficult.                                             |                  | 0% n=2                                                 |
| I have transportation issues which makes it difficult to get to campus.                                          |                  | 0%                                                     |
| I have difficulty getting away from the house (must care for children/parent, disability/mobility issues, etc.). |                  | 0%                                                     |
| To avoid the extra cost and time of travel.                                                                      |                  | 0%                                                     |
| It is the only way the course was offered.                                                                       |                  | 0%                                                     |
| Online courses just suit my preferred learning style.                                                            |                  | 100%                                                   |
| 1.4) I am taking this semester. Check all that apply.                                                            |                  |                                                        |
| 5 or more courses                                                                                                |                  | 0% n=2                                                 |
| 3-4 courses                                                                                                      |                  | 50%                                                    |
| 1-2 courses                                                                                                      |                  | 50%                                                    |
| This is my first online course.                                                                                  |                  | 0%                                                     |
| 1.5) How many hours per week do you spend online for this course?                                                |                  |                                                        |
| Less than 3 hours                                                                                                |                  | 0% n=2                                                 |
| 3-5 hours                                                                                                        |                  | 50%                                                    |
| 6-10 hours                                                                                                       |                  | 50%                                                    |
| More than 10 hours                                                                                               |                  | 0%                                                     |
|                                                                                                                  |                  |                                                        |
| 2. I use the following computer system or device to access my online course(s). (check all that apply)           |                  |                                                        |