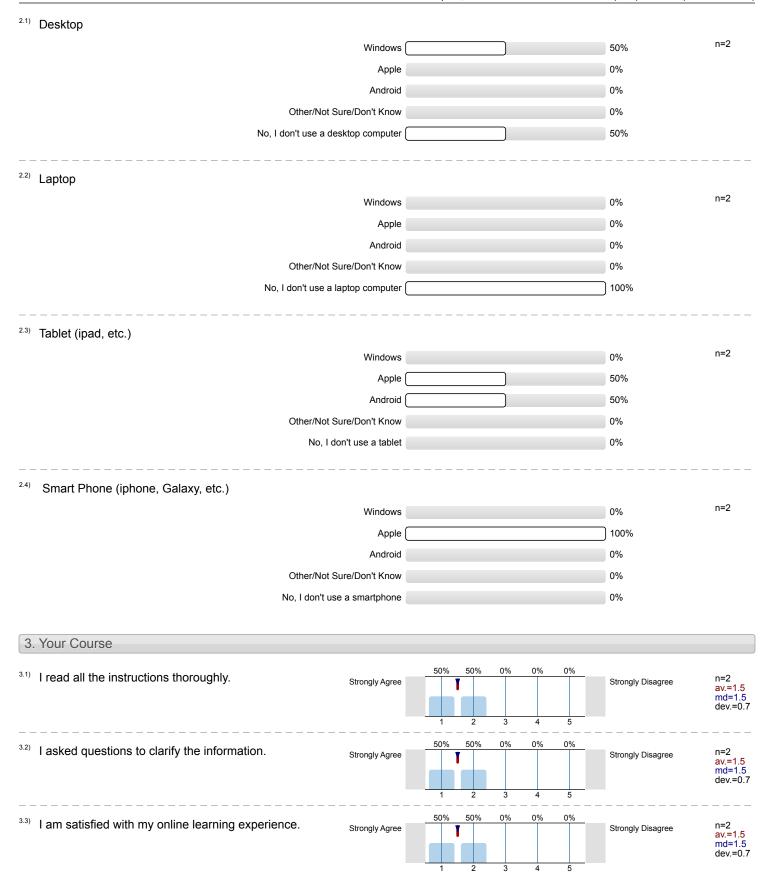

| Overall indicators                                                                                               |                  |                                                        |
|------------------------------------------------------------------------------------------------------------------|------------------|--------------------------------------------------------|
| Global Index                                                                                                     | 1 2 3 4 5        | + av.=1.3<br>dev.=0.5                                  |
| 5. Course Design Course activities (assignments, discussions, quizzes)                                           | 1 2 3 4 5        | + av.=1.3 dev.=0.5                                     |
| Survey Results                                                                                                   |                  |                                                        |
| 1. Student Information                                                                                           |                  |                                                        |
| 1.1) I was aware that I needed to view an orientation about online learning.  Strongly Agree                     | 0% 50% 0% 0% 50% | Strongly Disagree n=2<br>av.=3.5<br>md=3.5<br>dev.=2.1 |
| 1.2) The main reason I am taking an online course is                                                             |                  |                                                        |
| I work full time and scheduling all the classes I need is difficult.                                             |                  | 0% n=2                                                 |
| I have transportation issues which makes it difficult to get to campus.                                          |                  | 0%                                                     |
| I have difficulty getting away from the house (must care for children/parent, disability/mobility issues, etc.). |                  | 0%                                                     |
| To avoid the extra cost and time of travel.                                                                      |                  | 0%                                                     |
| It is the only way the course was offered.                                                                       |                  | 0%                                                     |
| Online courses just suit my preferred learning style.                                                            |                  | 100%                                                   |
| 1.4) I am taking this semester. Check all that apply.                                                            |                  |                                                        |
| 5 or more courses                                                                                                |                  | 0% n=2                                                 |
| 3-4 courses                                                                                                      |                  | 50%                                                    |
| 1-2 courses                                                                                                      |                  | 50%                                                    |
| This is my first online course.                                                                                  |                  | 0%                                                     |
| 1.5) How many hours per week do you spend online for this course?                                                |                  |                                                        |
| Less than 3 hours                                                                                                |                  | 0% n=2                                                 |
| 3-5 hours                                                                                                        |                  | 50%                                                    |
| 6-10 hours                                                                                                       |                  | 50%                                                    |
| More than 10 hours                                                                                               |                  | 0%                                                     |
|                                                                                                                  |                  |                                                        |
| 2. I use the following computer system or device to access my online course(s). (check all that apply)           |                  |                                                        |