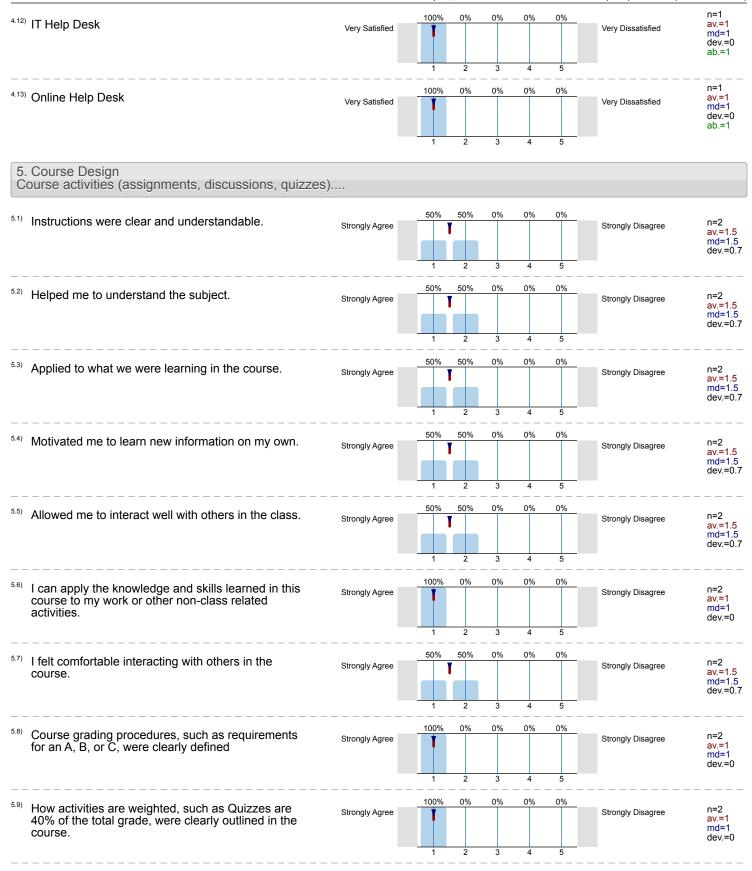

| Overall indicators                                                                                               |                  |                                                        |
|------------------------------------------------------------------------------------------------------------------|------------------|--------------------------------------------------------|
| Global Index                                                                                                     | 1 2 3 4 5        | + av.=1.3<br>dev.=0.5                                  |
| 5. Course Design Course activities (assignments, discussions, quizzes)                                           | 1 2 3 4 5        | + av.=1.3 dev.=0.5                                     |
| Survey Results                                                                                                   |                  |                                                        |
| 1. Student Information                                                                                           |                  |                                                        |
| 1.1) I was aware that I needed to view an orientation about online learning.  Strongly Agree                     | 0% 50% 0% 0% 50% | Strongly Disagree n=2<br>av.=3.5<br>md=3.5<br>dev.=2.1 |
| 1.2) The main reason I am taking an online course is                                                             |                  |                                                        |
| I work full time and scheduling all the classes I need is difficult.                                             |                  | 0% n=2                                                 |
| I have transportation issues which makes it difficult to get to campus.                                          |                  | 0%                                                     |
| I have difficulty getting away from the house (must care for children/parent, disability/mobility issues, etc.). |                  | 0%                                                     |
| To avoid the extra cost and time of travel.                                                                      |                  | 0%                                                     |
| It is the only way the course was offered.                                                                       |                  | 0%                                                     |
| Online courses just suit my preferred learning style.                                                            |                  | 100%                                                   |
| 1.4) I am taking this semester. Check all that apply.                                                            |                  |                                                        |
| 5 or more courses                                                                                                |                  | 0% n=2                                                 |
| 3-4 courses                                                                                                      |                  | 50%                                                    |
| 1-2 courses                                                                                                      |                  | 50%                                                    |
| This is my first online course.                                                                                  |                  | 0%                                                     |
| 1.5) How many hours per week do you spend online for this course?                                                |                  |                                                        |
| Less than 3 hours                                                                                                |                  | 0% n=2                                                 |
| 3-5 hours                                                                                                        |                  | 50%                                                    |
| 6-10 hours                                                                                                       |                  | 50%                                                    |
| More than 10 hours                                                                                               |                  | 0%                                                     |
|                                                                                                                  |                  |                                                        |
| 2. I use the following computer system or device to access my online course(s). (check all that apply)           |                  |                                                        |